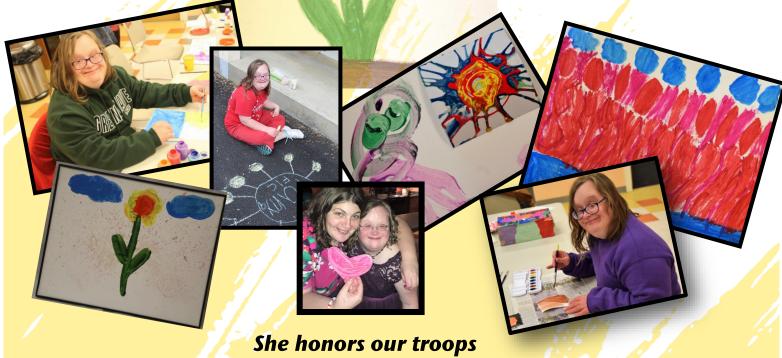

## She is an artist

Tanya spends time every day painting and drawing. Her favorite medium is paint on canvas. Tanya has donated some of her works of art for our Annual Gala & Auction. Nature is her favorite thing and blue is her favorite color. She created her "Heart Flowers" after reading *Beauty and the Beast*.

Tanya wears red every Friday to honor the troops that fight for our country. She has a family friend, "Arie", that lost his life in Afghanistan, so she especially tries to honor him. Tanya attends church at the Leyden United Methodist church every Sunday and after church she and her mom head over to the Leyden Town Hall for coffee time which includes baked items from Arie's mom. Tanya has to have her "Arie's" coffee cake.