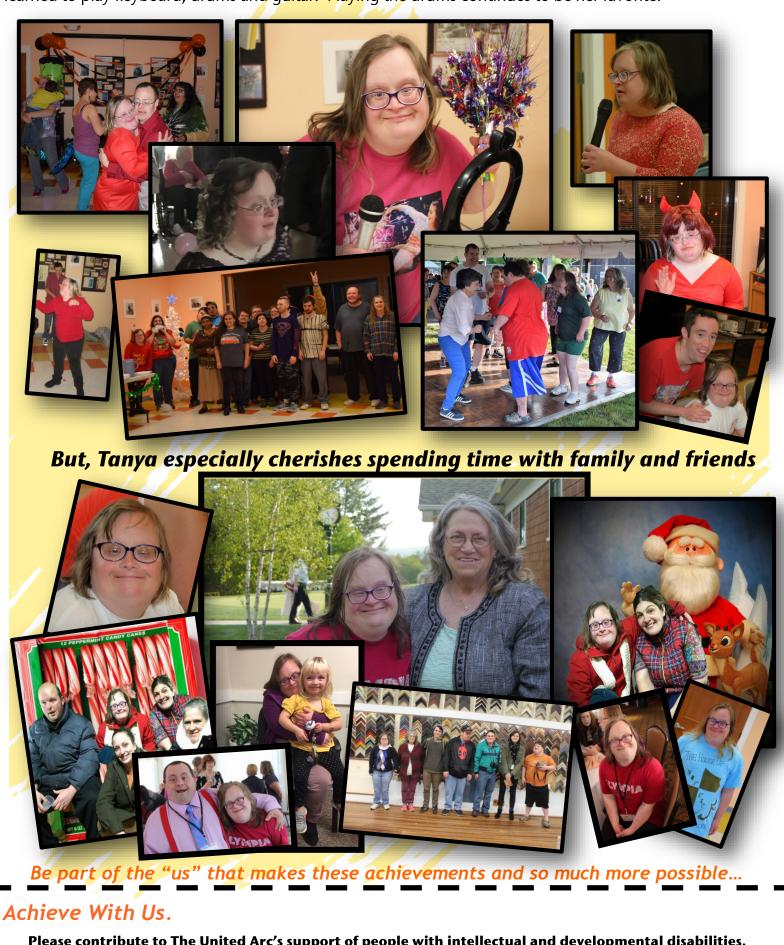

## She is a musician and loves to sing and dance

Tanya loves to sing, especially Katie Perry songs. Her favorite is *Firework*. Tanya enthusiastically takes the mic on Karaoke night and enjoys dancing with her friends at all the parties. When Tanya was in school, she learned to play keyboard, drums and guitar. Playing the drums continues to be her favorite.